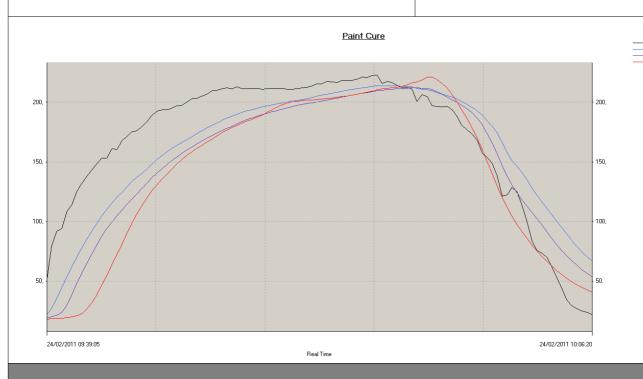

## Data Details - (Paint 610)

**Produced by Grant's PaintView** 

Company Senze Instruments

Department Sales

Operator Patrice Lempereur Customer Bulmetal JSC

DEMO

Item Test No 21 Track SpeedN/A Run Description Paint Cure Logger Type 606 Series KR0548004 V2.0 Serial Number

Trigger mode N/A

24/02/2011 09:39:05 Start Time

Logging Interval 00:00:15

Certified by Date

| Cure Calculation |     |                                                                             |          |    |    |       |          | User Notes                                                                                                                                                        |  |  |
|------------------|-----|-----------------------------------------------------------------------------|----------|----|----|-------|----------|-------------------------------------------------------------------------------------------------------------------------------------------------------------------|--|--|
|                  |     | Cure Algorithm Cure Index Manufacturer PCS Powders Type Polyester Sem Gloss |          |    |    |       |          | Attention to Bilyana Dencheva Purchasing Manager<br>Cure statistics will be shown in Analysis and reports.<br>The overall cure percentage displayed will be based |  |  |
|                  |     | T1                                                                          | T2       | T3 | T4 |       |          | upon how long the product is at the specified temperature or above.                                                                                               |  |  |
| Temp             |     | 190°C                                                                       | 215°C    |    |    |       |          | E.g. If 100 degrees for 4 minutes is specified then                                                                                                               |  |  |
| Time             |     | 00:13:00                                                                    | 00:12:00 |    |    |       |          | the below profile would result in a 100% cure                                                                                                                     |  |  |
|                  |     | T1                                                                          | T2       | T3 | T4 | Total | Max Temp | If 100 degrees was never reached, the cure result would be 0%                                                                                                     |  |  |
| Air1             | BCT | 00:11:00                                                                    | 00:04:00 |    |    |       |          | If 100 degrees was maintained for only 2 minutes, the                                                                                                             |  |  |
|                  | ACT | 00:15:00                                                                    | 00:04:00 |    |    | 127%  | 222,7°C  | cure result would be 50%                                                                                                                                          |  |  |
| Top 2            | BCT | 00:12:00                                                                    | 00:00:00 |    |    |       |          | ACT is total time above each cure temperature - BCT                                                                                                               |  |  |
|                  | ACT | 00:12:00                                                                    | 00:00:00 |    |    | 105%  | 213,8°C  | time Between Cure Temperature                                                                                                                                     |  |  |
| Middle 3         | ВСТ | 00:10:30                                                                    | 00:00:00 |    |    |       |          |                                                                                                                                                                   |  |  |
|                  | ACT |                                                                             | 00:00:00 |    |    | 94%   | 212,5°C  |                                                                                                                                                                   |  |  |
|                  |     |                                                                             |          |    |    |       |          |                                                                                                                                                                   |  |  |
| Bottom 4         | BCT | 00:08:15                                                                    | 00:01:45 |    |    |       |          |                                                                                                                                                                   |  |  |
|                  | ACT | 00:10:00                                                                    | 00:01:45 |    |    | 89%   | 221,0°C  |                                                                                                                                                                   |  |  |
|                  |     |                                                                             |          |    |    |       |          |                                                                                                                                                                   |  |  |
|                  |     |                                                                             |          |    |    |       |          |                                                                                                                                                                   |  |  |
|                  |     |                                                                             |          |    |    |       |          |                                                                                                                                                                   |  |  |
|                  |     |                                                                             |          |    |    |       |          |                                                                                                                                                                   |  |  |
|                  |     |                                                                             |          |    |    |       |          |                                                                                                                                                                   |  |  |
|                  |     |                                                                             |          |    |    |       |          |                                                                                                                                                                   |  |  |
|                  |     |                                                                             |          |    |    |       |          |                                                                                                                                                                   |  |  |
|                  |     |                                                                             |          |    |    |       |          |                                                                                                                                                                   |  |  |